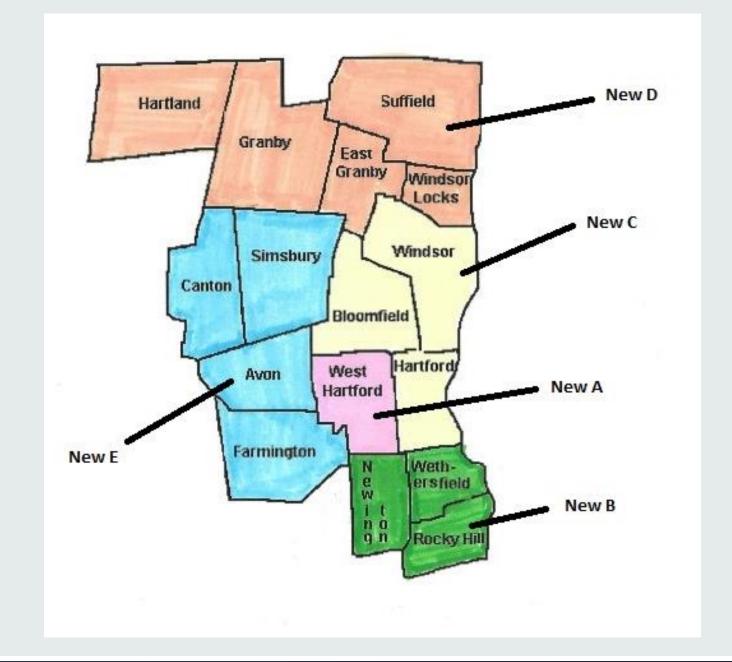

### Option 2

- Creates 5 new Districts
  - New A: West Hartford (38)
  - New B: Newington (7), Rocky Hill (4), Wethersfield (14)
  - New C: Bloomfield (2), Hartford (18), Windsor (14)
  - New D: E Granby (2), Granby (4), Hartland (1), Suffield (5), Windsor Locks (1)
  - New E: Avon (9), Canton (5), Farmington (7), Simsbury (7)
  - Online Groups (3) –TBD

| District | Group Count |
|----------|-------------|
| New A    | 38          |
| New B    | 25          |
| New C    | 34          |
| New D    | 13          |
| New E    | 28          |

### Option 2 - Map