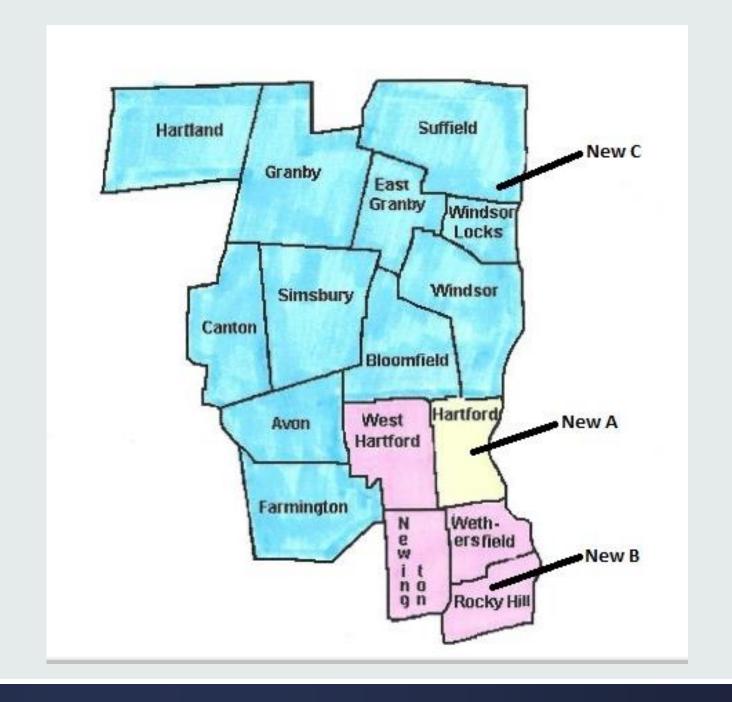

### Option 3

- New A: Hartford (18)
- New B: Newington (7), Rocky Hill (4), West Hartford (38), Wethersfield (14)
- New C: Avon (9), Bloomfield (2), Canton (5), E Granby (2), Farmington (7), Granby (4), Hartland (1), Simsbury (7), Suffield (5), Windsor (14), Windsor Locks (1)
- Online Groups (3) TBD

| District | Group Count |
|----------|-------------|
| New A    | 18          |
| New B    | 63          |
| New C    | 57          |

### Option 3 - Map