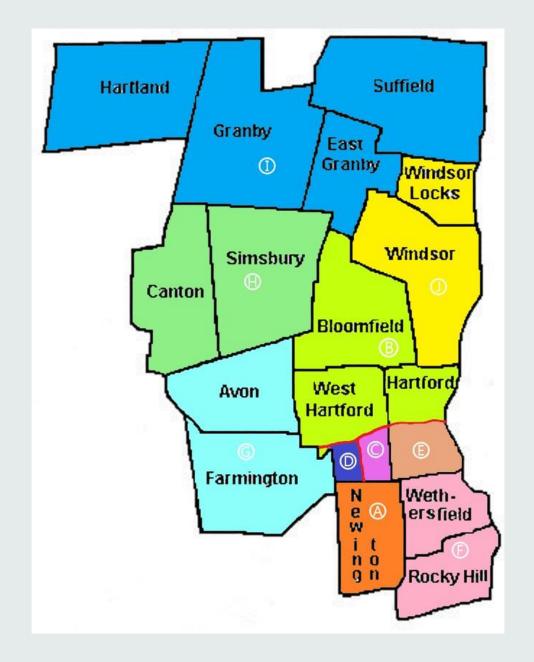

### Option 1 – 10 New Districts

- New A: Newington (7), W Hartford (6)
- New B: Bloomfield (2), Hartford (6), W Hartford (7)
- New C: W Hartford (16)
- New D: W Hartford (10)
- New E: Hartford (12)
- New F: Rocky Hill (4), Wethersfield (14)
- New G: Avon (9), Farmington (6)
- New H: Canton (5), Simsbury (7)
- New I: E Granby (2), Granby (4), Hartland (1), Suffield (5)
- New J: Windsor (14), Windsor Locks (1)
- Online Only Groups (3) TBD

| District | Group Count |
|----------|-------------|
| New A    | 13          |
| New B    | 15          |
| New C    | 16          |
| New D    | 10          |
| New E    | 12          |
| New F    | 18          |
| New G    | 15          |
| New H    | 12          |
| New I    | 12          |
| New J    | 15          |

### Option 1 - Map

#### Boundaries for split towns:

- District A All of Newington & a portion of West Hartford with the zip of o6110
- District B All of Bloomfield, Hartford (west end) with the zip code of o6105, and West Hartford with zip code o6117
- District C portion of West Hartford with a dividing line at South Main St. Goes east of S. Main with north border of Fern St. and South border of New Britain Ave.
- District D portion of West Hartford with diving line at South Main St. Goes west of South Main with north border of Fern St. and south border of Ridgewood to Farmington line
- District E Hartford groups with a zip code of o6106; South of Capitol Ave.